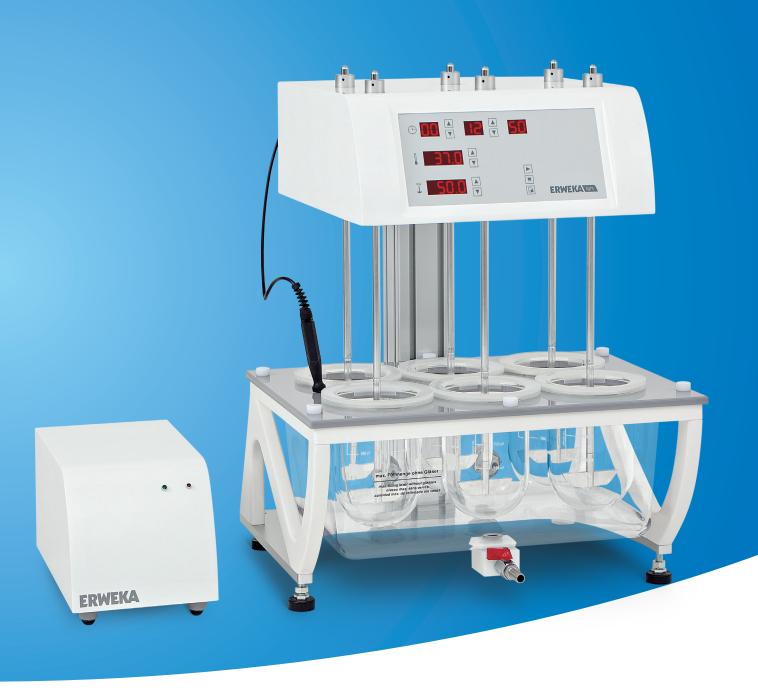

# DT 126 light

The new ERWEKA light DT 125 delivers the proven ERWEKA quality in a comprehensive package for a budget for simple dissolution testing with USP method 1, 2 and 5. The DT 126 is equipped with 6 test stations and a fixed drive head (high-hea), allowing easy access to each vessel.

The shafts can be replaced easily and the unique water bath of moulded PET is equipped with the time-proven ERWEKA water outlet for easy cleaning. The external flow through heater reduces the influence of external vibrations and ensures a constant temperature.

# DT 125 Light Highlights

ERWEKA

- 100% USP/EP/JP compliant
- Compact design saving lab space
- High-head mode for easy access to the vessels
- Universal shafts with attachments for Method 1, 2 (paddles included) and 5
- Easy cleaning of the water bath and the set-up area
- External flow through heater reduces influence of external vibrations and ensures constant temperature
- Simple control using symbol keypad with LED display for temperature, RPM and runtime
- Manual sampling using height adjustable holder for USP sampling points