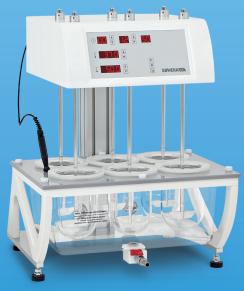

# DT 126 light

The new ERWEKA light DT 125 delivers the proven ERWEKA quality in a comprehensive package for a budget for simple dissolution testing with USP method 1, 2 and 5. The DT 126 is equipped with 6 test stations and a fixed drive head (high-hea), allowing easy access to each vessel.

The shafts can be replaced easily and the unique water bath of moulded PET is equipped with the time-proven ERWEKA water outlet for easy cleaning. The external flow through heater reduces the influence of external vibrations and ensures a constant temperature.

# DT 125 Light Highlights

ERWEKA

- 100% USP/EP/JP compliant
- Compact design saving lab space
- High-head mode for easy access to the vessels
- Universal shafts with attachments for Method 1, 2 (paddles included) and 5
- Easy cleaning of the water bath and the set-up area
- External flow through heater reduces influence of external vibrations and ensures constant temperature
- Simple control using symbol keypad with LED display for temperature, RPM and runtime
- Manual sampling using height adjustable holder for USP sampling points