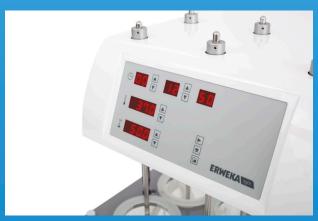

LED-display and symbol keypad for easy control

# DT 125 Light Highlights

ERWEKA

- 100% USP/EP/JP compliant
- Compact design saving lab space
- High-head mode for easy access to the vessels
- Universal shafts with attachments for Method 1, 2 (paddles included) and 5
- Easy cleaning of the water bath and the set-up area
- External flow through heater reduces influence of external vibrations and ensures constant temperature
- Simple control using symbol keypad with LED display for temperature, RPM and runtime
- Manual sampling using height adjustable holder for USP sampling points